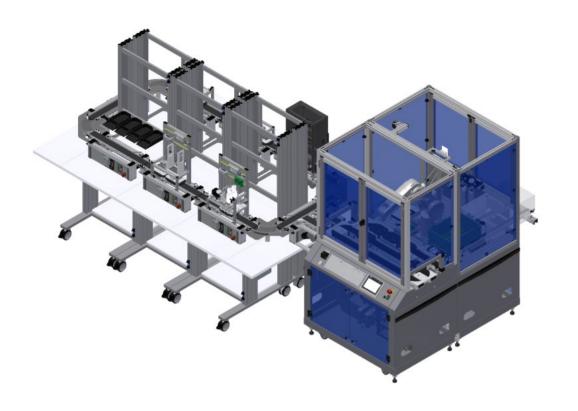

## INDUSTRY4.0Lab

**Industry4.0lab** @ **SOM** is implementing a tangible physical entity where the research activity in the innovative manufacturing management and planning approaches can be carried out in conjunction with a practical implementation in a "real-like" environment.

- Assembly line with a robot station
- Cobots
- AGV

## Polimi Industry4.0Lab as DIMOFAC Open Pilot Line

- AAS representation of each station, product type and work order based on CIM
- AAS-based resource configuration
- Simulation analysis of AAS resources
- Reconfiguration of POLIMI assembly line relying on DIMOFAC
- Replacing Manual station with UR5e co-bot using DIMOFAC