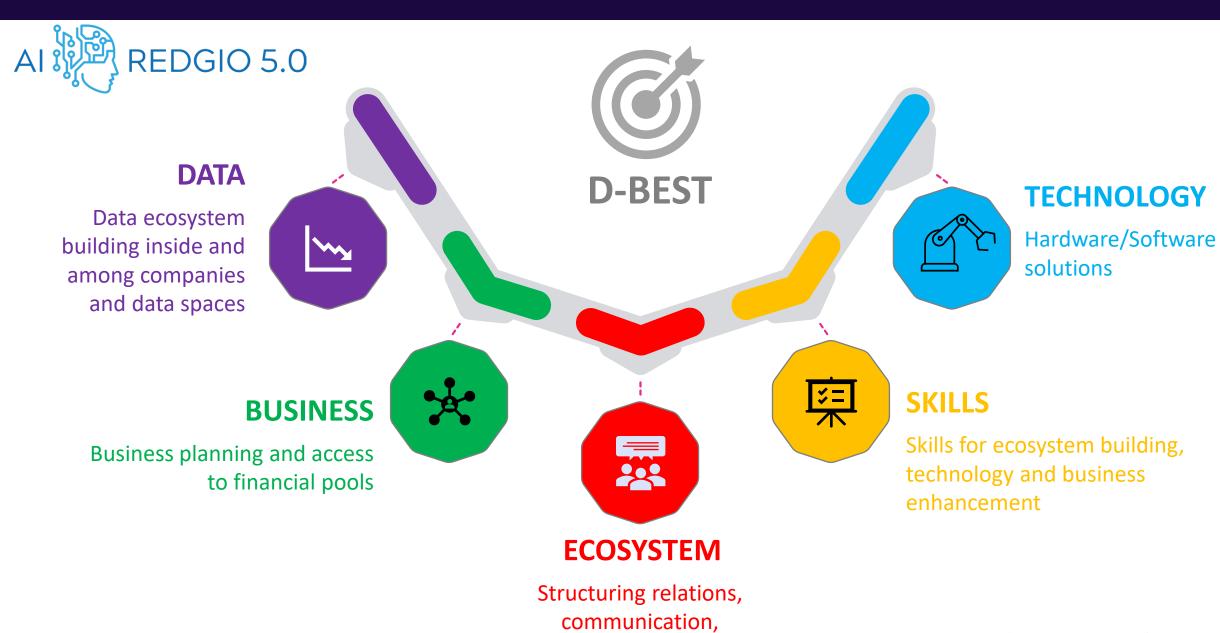

### INTRODUCTION

**METHODIH** is a methodology for DIHs aiming at supporting DIHs with a structured approach, providing four basic tools to define a sustainable offering matching their customer-base needs:

- The Service Portfolio Analysis (D-BEST)
- The Customer Journey analysis
- The Digital Transformation Pipelines
- The Business and Governance Model

community building

**66**Start

## Types of services in the D-BEST reference model