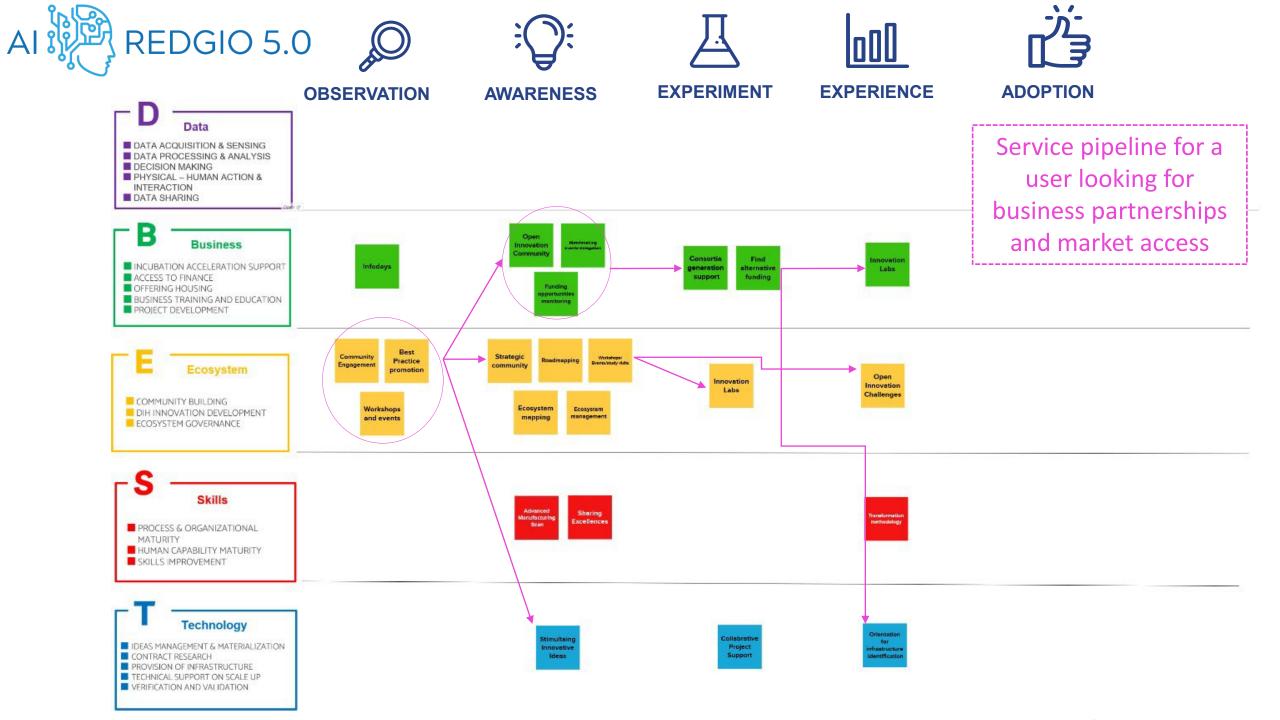

## **Services Pipelines**

Identify provided services (AS-IS) and future services (TO-BE)

SERVICE PORTFOLIO CONFIGURATION

**D-BEST taxonomy** 

#### TRANFORMATION SERVICE PIPELINES

One for each Customer Journey cases, also Success Stories can be represented through SP Build the customer journey pipeline: identify if more services are required or identify complementarities with other DIHs

Service pipelines help to match the DIH offering with the customer base needs. As well, service pipelines help to better visualize this matching.