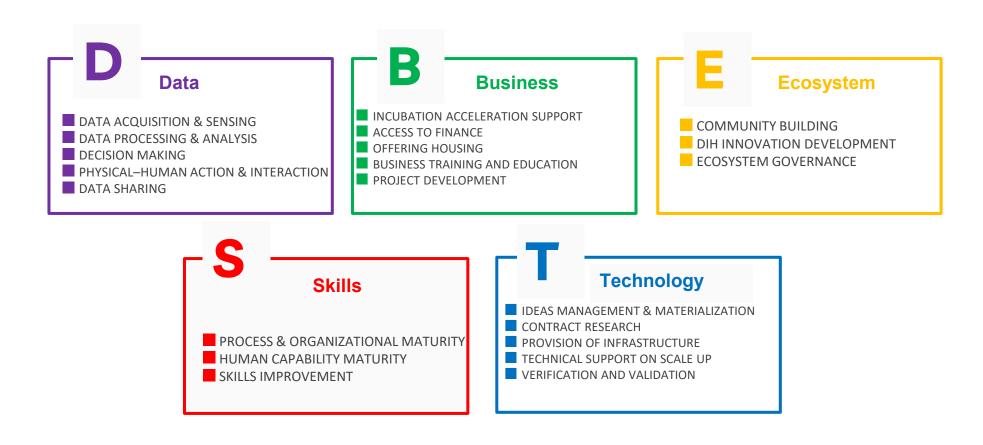

## Types of services in the D-BEST reference model

## **Services Pipelines**

Identify provided services (AS-IS) and future services (TO-BE)

SERVICE PORTFOLIO CONFIGURATION

**D-BEST taxonomy** 