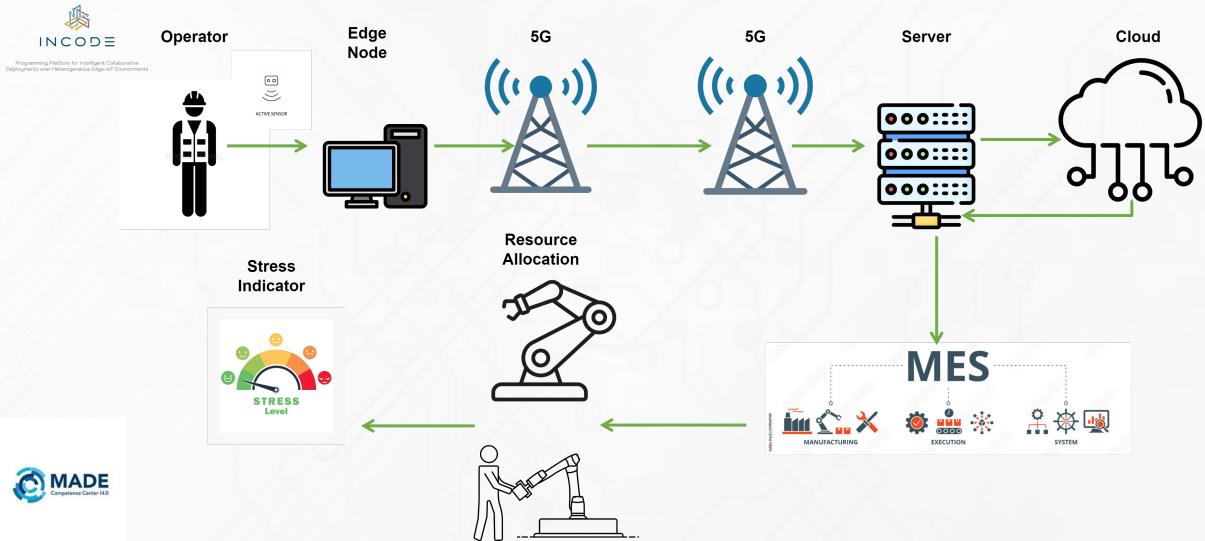

ilar DIHs
- Collaboration opportunities
- Create synergies







## **Use Cases**







## INDUSTRY4.0Lab



**Industry4.0lab** @ **SOM** is implementing a tangible physical entity where the research activity in the innovative manufacturing management and planning approaches can be carried out in conjunction with a practical implementation in a "real-like" environment.

- Assembly line with a robot station
- Cobots
- AGV











## Polimi Industry4.0Lab as DIMOFAC Open Pilot Line

- AAS representation of each station, product type and work order based on CIM
- AAS-based resource configuration
- Simulation analysis of AAS resources
- Reconfiguration of POLIMI assembly line relying on DIMOFAC
- Replacing Manual station with UR5e co-bot using DIMOFAC









#### **INCODE USE-CASE**





## **DIH4INDUSTRY Platform-demo**













# Thank you for listening

Any questions?

You can email us at Nima.rahmani@polimi.it

https://aioti.eu/scodihnet/