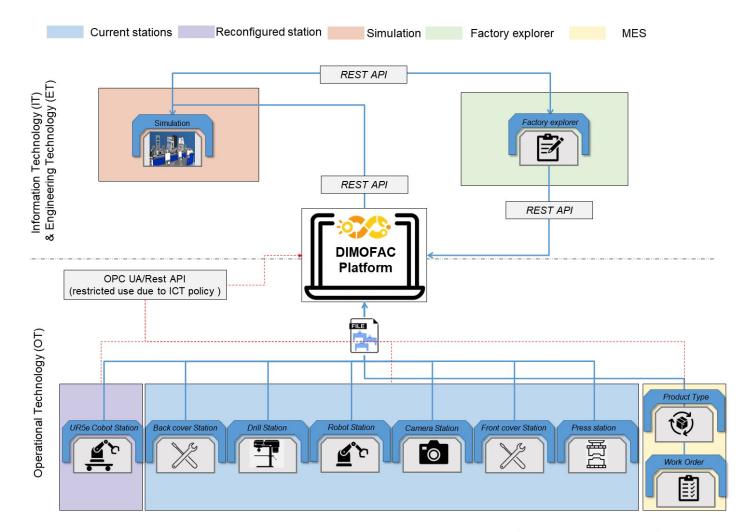

## Polimi Industry4.0Lab as DIMOFAC Open Pilot Line

- AAS representation of each station, product type and work order based on CIM
- AAS-based resource configuration
- Simulation analysis of AAS resources
- Reconfiguration of POLIMI assembly line relying on DIMOFAC
- Replacing Manual station with UR5e co-bot using DIMOFAC